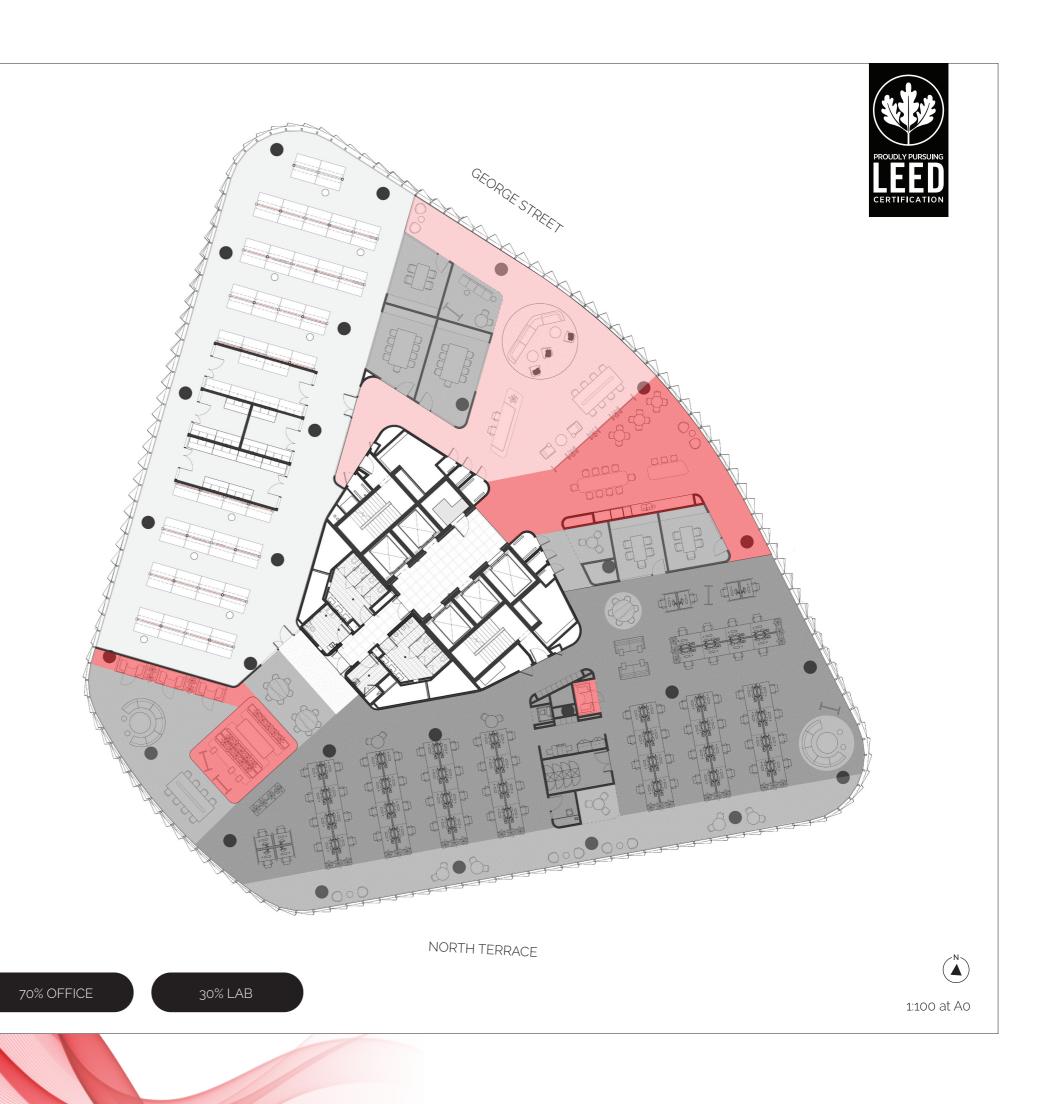

## Test Fit

Levels 12, 13 & 14

| Lab Zone                                                   |   |
|------------------------------------------------------------|---|
| Open Bench Workstations                                    | 6 |
| Enclosed Workstations                                      | 1 |
| <br>'Wet lab provisions subject to review of requirements. |   |
| <b>Collaboration Spaces</b>                                |   |
| Small (enclosed)                                           |   |
| Medium (enclosed)                                          |   |
| Large (enclosed)                                           |   |
| Medium (open)                                              |   |
| Small (open)                                               |   |
| <br>Casual                                                 | 2 |
| Open Office                                                |   |
| Workstations                                               | 7 |
| Copy + Print                                               |   |
| Utility Room                                               |   |
| Amenity                                                    |   |
| Kitchen Area                                               |   |
| Break Room with Seating                                    |   |
| Casual Seating                                             | 2 |
| Pods / Phone Booths                                        |   |
| Reception / Visitor Loung                                  | C |
| Core                                                       |   |
|                                                            |   |
|                                                            |   |
|                                                            |   |
|                                                            |   |
|                                                            |   |
|                                                            |   |
|                                                            |   |
|                                                            |   |
|                                                            |   |