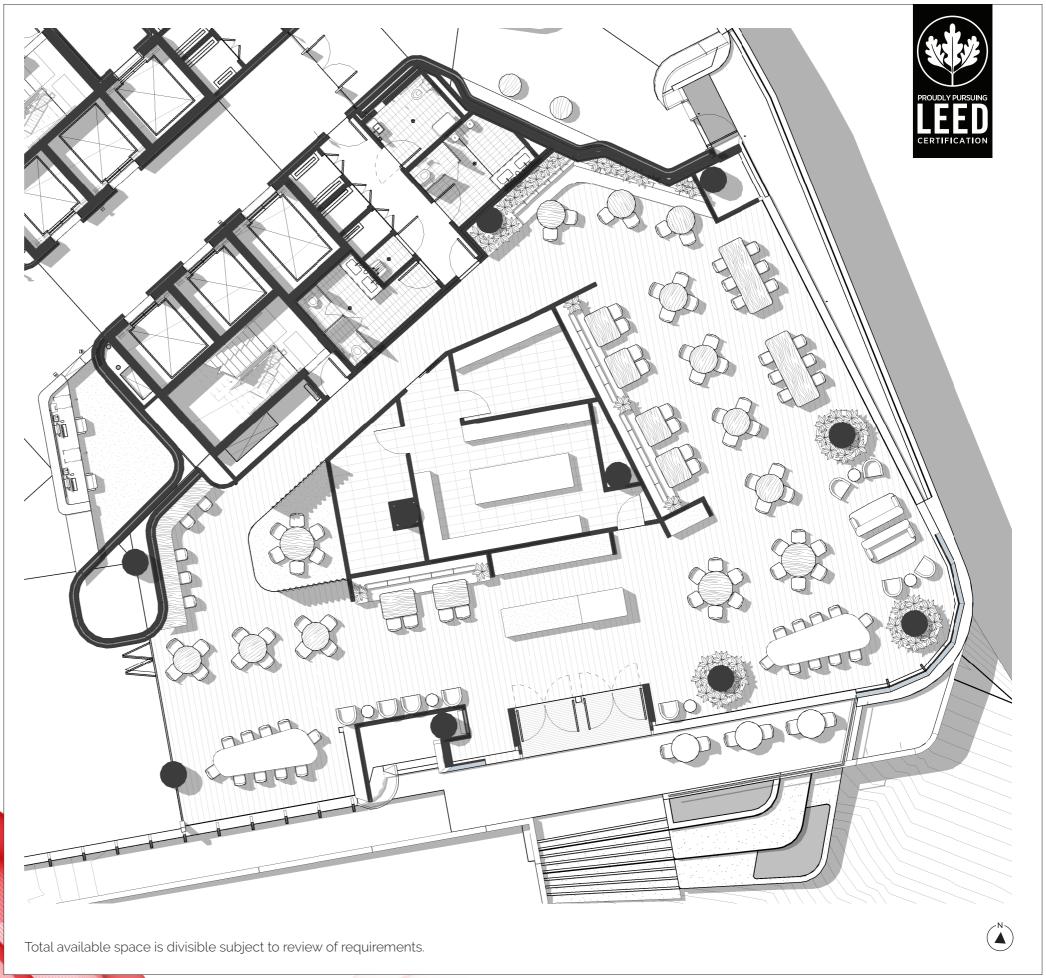

## **Test Fit**

Lobby Food & Beverage Retail (Dual tenancy feasible)

| Restaurant         |                   |
|--------------------|-------------------|
| Dining Area        | 327m <sup>2</sup> |
| Back of House Area | 67m²              |
| Total Area         | 394m²             |
| Total Seats        | 138               |